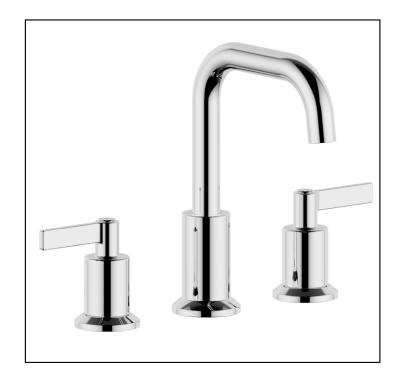

- Two-Handle Widespread Lavatory Faucet
- 3-Hole Widespread Installation

## STANDARD SPECIFICATIONS

- Ceramic Cartridge
- Brass shank inlet with 1/2" male NPSM connection
- 1.2gpm max @ 60psi
- Solid Brass Waterway
- With Push Pop-up drain

## **FINISHES INCLUDE**

- Polished Chrome (UF57000)
- Brushed Nickel (UF57003)
- Matte Black (UF57007)
- Brushed Gold (UF57008)

## WARRANTY

 Limited lifetime warranty on workmanship and materials to the original purchaser

## COMPLIES WITH

- NSF 61-9
- ASME A112.18.1
- CSA B125.1
- IAPMO/UPC/cUPC
- AB1953
- ADA









tel. 888-OK-ULTRA (658-5872) • fax. 949-252-9989 • http://www.ultrafaucets.com

This specification is provided for reference only. Ultra Faucets reserves the right to modify specifications and materials without notice or obligation.