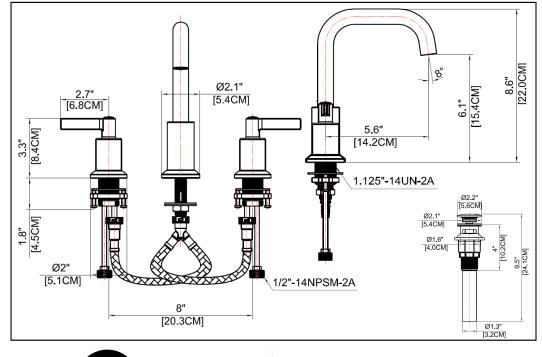

- Two-Handle Widespread Lavatory Faucet
- 3-Hole Widespread Installation

## STANDARD SPECIFICATIONS

- Ceramic Cartridge
- Brass shank inlet with 1/2" male NPSM connection
- 1.2gpm max @ 60psi
- Solid Brass Waterway
- With Push Pop-up drain